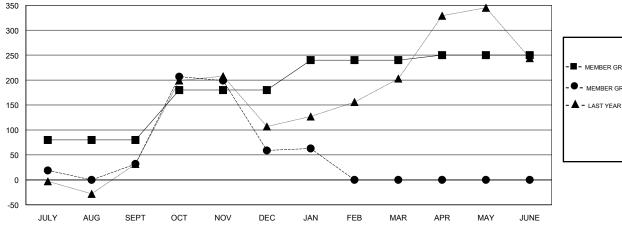

## GOALS AND ACTUAL MEMBERS CUMULATIVE

| -■- MEMBER GROWTH NET GOAL        |  |
|-----------------------------------|--|
| - ● - MEMBER GROWTH ACTUAL        |  |
| - ▲ - LAST YEAR MEMBERSHIP ACTUAL |  |
|                                   |  |
|                                   |  |
|                                   |  |

## **LOCATION INDONESIA**

| G | M | T | С |
|---|---|---|---|
|   |   |   |   |

|                       | Club          | s         |                       |               | Ме                        | mbers                   |                                              |
|-----------------------|---------------|-----------|-----------------------|---------------|---------------------------|-------------------------|----------------------------------------------|
| RESULTS FOR 2017-2018 |               |           | RESULTS FOR 2017-2018 |               |                           |                         |                                              |
| QUARTER               | NEW CLUB GOAL | NEW CLUBS | DROPPED CLUBS         | QUARTER       | MEMBER GROWTH NET<br>GOAL | MEMBER GROWTH<br>ACTUAL | DROPPED MEMBERS ACTUAL (including transfers) |
| JULY/AUG/SEPT         | 2             | 4         | 3                     | JULY/AUG/SEPT | 80                        | 152                     | 103                                          |
| OCT/NOV/DEC           | 2             | 2         | 0                     | OCT/NOV/DEC   | 100                       | 249                     | 189                                          |
| JAN/FEB/MAR           | 1             | 0         | 0                     | JAN/FEB/MAR   | 60                        | 13                      | 9                                            |
| APR/MAY/JUNE          | 2             | 0         | 0                     | APR/MAY/JUNE  | 10                        | 0                       | 0                                            |