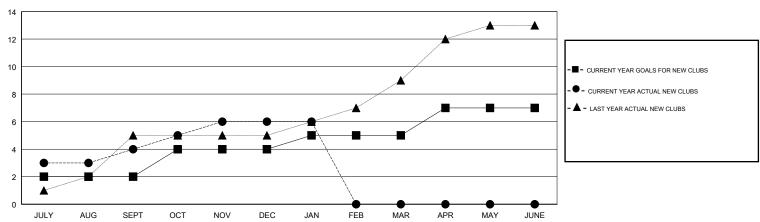

#### GOALS AND ACTUAL NEW CLUBS CUMULATIVE

## **LOCATION INDONESIA**

| G | M | T | С |
|---|---|---|---|
|   |   |   |   |

|                       | Club          | s         |                       |               | Ме                        | mbers                   |                                              |
|-----------------------|---------------|-----------|-----------------------|---------------|---------------------------|-------------------------|----------------------------------------------|
| RESULTS FOR 2017-2018 |               |           | RESULTS FOR 2017-2018 |               |                           |                         |                                              |
| QUARTER               | NEW CLUB GOAL | NEW CLUBS | DROPPED CLUBS         | QUARTER       | MEMBER GROWTH NET<br>GOAL | MEMBER GROWTH<br>ACTUAL | DROPPED MEMBERS ACTUAL (including transfers) |
| JULY/AUG/SEPT         | 2             | 4         | 3                     | JULY/AUG/SEPT | 80                        | 152                     | 103                                          |
| OCT/NOV/DEC           | 2             | 2         | 0                     | OCT/NOV/DEC   | 100                       | 249                     | 189                                          |
| JAN/FEB/MAR           | 1             | 0         | 0                     | JAN/FEB/MAR   | 60                        | 13                      | 9                                            |
| APR/MAY/JUNE          | 2             | 0         | 0                     | APR/MAY/JUNE  | 10                        | 0                       | 0                                            |